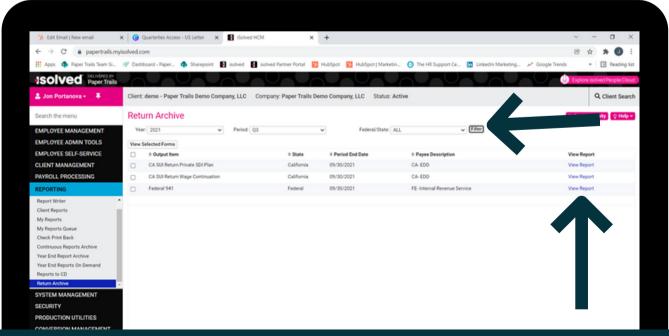

## Step 3 Choose the Year and Quarter

- Choose the year and quarter you would like. Click "filter".
- Once the reports have displayed, click "view report" next to the report you would like to view.