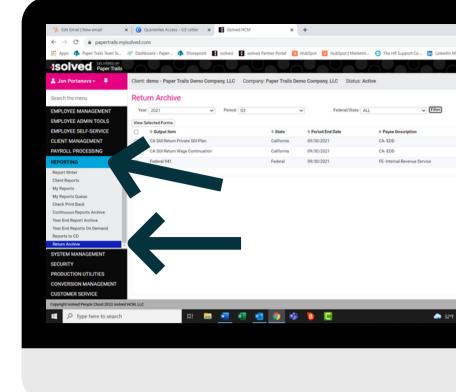

## Navigate to <u>Step 2</u> The Reporting Menu

- Navigate to the reporting menu located in the left menu bar.
- Select "Return Archive".