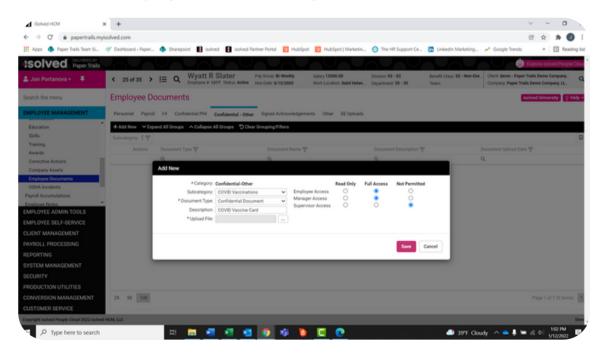

## Verify Employees Status Quickly and Easily

Employees can upload their vaccination cards and weekly test results to the isolved platform. Under the "Employee Documents" section, managers can quickly track and access employee records when needed. Access can be limited to only those who need it to maintain employee confidentiality.